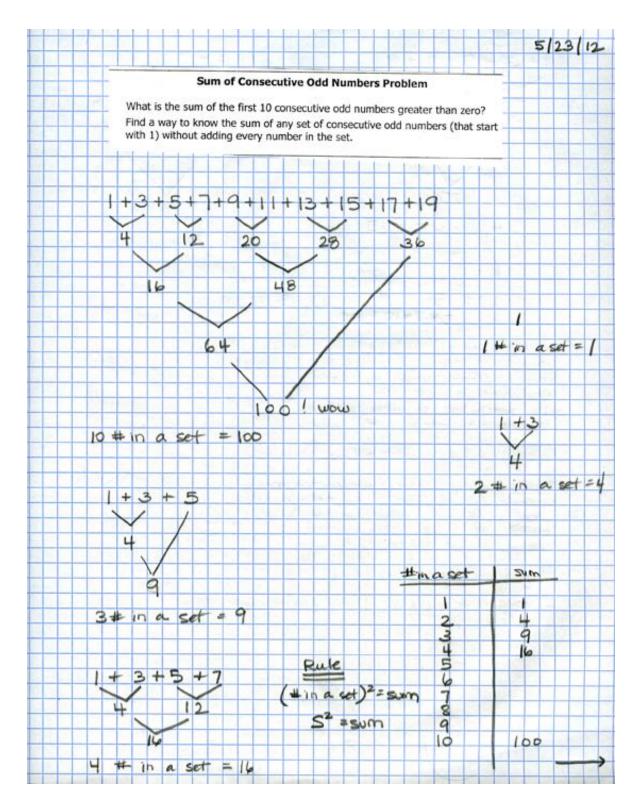

## Handout: Approach 1 – Using a T-Chart to Find a Pattern

This work is licensed under a Creative Commons Attribution-Noncommercial-4.0 International License: https://creativecommons.org/licenses/by-nc/4.0/ © 2018 Mathematics Teaching and Learning to Teach School of Education • University of Michigan • Ann Arbor, MI 48109-1259 • mtlt@umich.edu