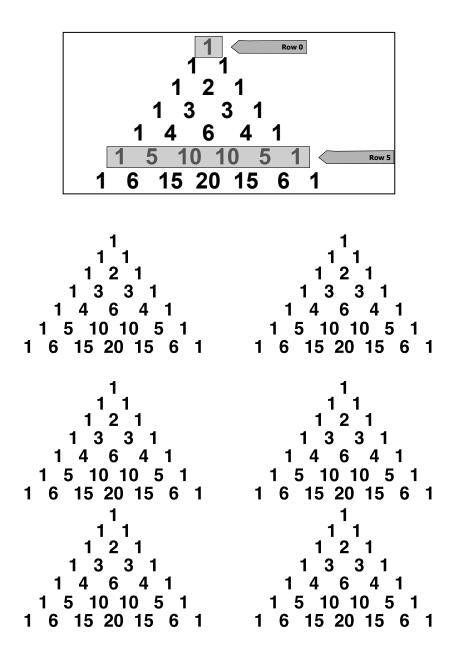

## Handout: Pascal's Triangle Problem

What patterns do you see in the triangle?

What "rules" do these patterns follow?

If these patterns continue, what numbers would be in the seventh row? How do you know?